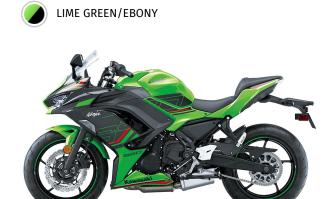

Curb Weight 423.4 lb\*

Fuel Capacity 4.0 gal

Wheelbase 55.5 in

Color Choices Lime Green/Ebony

**Warranty** 12 Month Limited Warranty