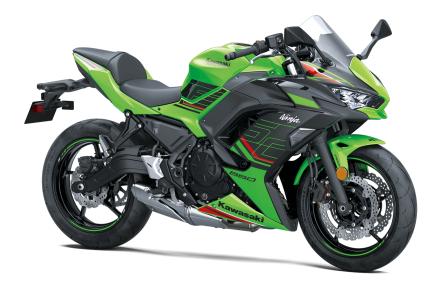

## NINJA® 650 KRT EDITION ABS

Dual 300mm petal-type discs and 2-piston

Single 220mm petal-type disc and single-

|   | 0 |   |   |   |   |
|---|---|---|---|---|---|
| P | U | V | ۷ | r | K |

Engine 4-stroke, Parallel Twin, DOHC, 8-valve, liquid

Curb Weight 423.4 lb\*

Fuel Capacity 4.0 gal

Wheelbase 55.5 in

Color Choices Lime Green/Ebony

**Warranty** 12 Month Limited Warranty