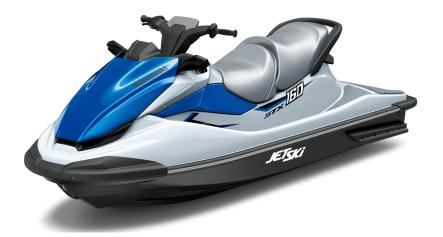

## JET SKI® STX® 160

**Color Choices** 

Crystal White/Vibrant Blue

Warranty

12 Month Limited Warranty

Scan with camera to view videos, key features and more.